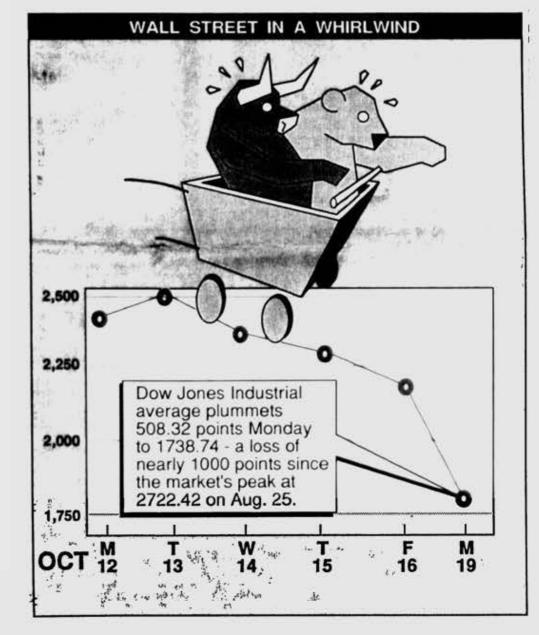

By day's end, the Dow Jones average crashed to 1,738.74, a loss of nearly 1,000 points from

"We've just seen a year's worth of movement corrected in one day," said Art Ally, Shearson Lehman's Boca Raton branch manager. "It makes no sense; it's purely emotional, a real panic,"